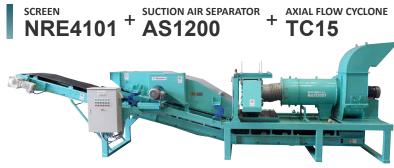

# **NAS1200T**

# SUCTION AIR SEPARATOR UNIT

### SUCTION AIR SEPARATOR UNIT

## NAS1200T

This NAS1200T system sucks the light-weight rubbish by its powerful suction and separation.

The sucking power is adjustable enabling the production of the high-quality products.

The suction air filter is fitted to 1200mm wide screen. The other type of the screen (excluding steep inclination type) can be fitted instead with minor adjustment.

### Names of components

- 1 Belt Conveyor
- (2) Control Panel
- ③ NRE4101 (4'x10' 1-deck screen)
- 4 AS1200 (Air separator)
- (5) TC15 (Axial flow cyclone)
- 6 Blower