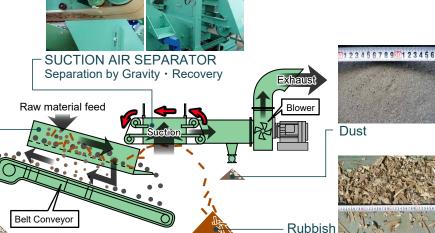

## NAS1200T

This NAS1200T system sucks the light-weight rubbish by its powerful suction and separation.

The sucking power is adjustable enabling the production of the high-quality products.

The suction air filter is fitted to 1200mm wide screen. The other type of the screen (excluding steep inclination type) can be fitted instead with minor adjustment.

### **Features**

**SCREEN** 

Separation by size

- The specially designed 1-deck screen gives lower feed height.
- Powerful suction of the vinyl products, paper and wood chips.
- Continuous discharge of the wastes by the mesh belt.
- The suction power and the height of suction is adjustable.
- Thanks to the compact design, the installation and relocation are easy.

### **Applications**

- Quality improvement of the asphalt and concrete recycled products.
- Rejection of the light-weight wastes from the mixed industrial wastes.

### Names of components

- 1 Belt Conveyor
- (2) Control Panel
- ③ NRE4101 (4'x10' 1-deck screen)
- 4 AS1200 (Air separator)
- (5) TC15 (Axial flow cyclone)
- 6 Blower